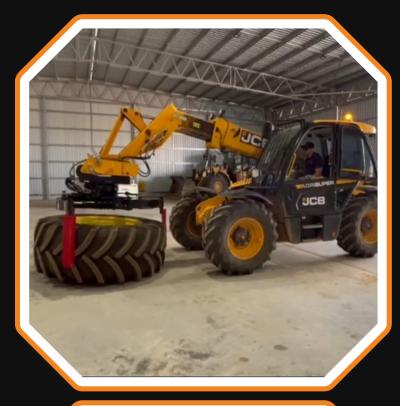

## **GRABBER 2200**

It is the ultimate solution for optimising tyre handling operations, improving safety, and increasing productivity across various industries including agriculture, mining, construction, manufacturing, and logistics.

1 1 10

- Weight: 825kg
- Range: 800-2300mm
- Lifting Capacity: 2,200kg
- Max Pressure: 2,900PSI
- Flow: 20L/min
- 180-Degree manual rotation (lining up wheel studs)
- Adaptability: Telehandlers, Loaders, Skid Steers, Forklifts, Tractors
- Suitable for Agricultural, Construction, Mining & Heavy Vehicle Industries.

## **Compatible to:**

- Telehandlers
- 🖌 Skid Steers
- **V** Loaders
- Tractors
- Forklifts (Min 3.5T) Hydraulic modifications maybe required on your forklift.
- Purchase: \$20,900 + GST Hire: \$80 + GST per day
- Made to order 8-10 weeks lead time.
- Additional customised attachment plate will be required for machines other than JCB's. Price will vary depending on the make and model of your machine.