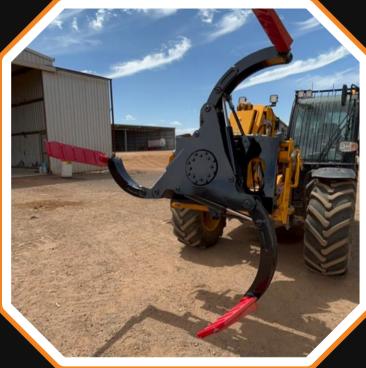

## **GRABBER 2200**

It is the ultimate solution for optimising tyre handling operations, improving safety, and increasing productivity across various industries including agriculture, mining, construction, manufacturing, and logistics.

1 1 10

- Weight: 825kg
- Range: 800-2300mm
- Lifting Capacity: 2,200kg
- Max Pressure: 2,900PSI
- Flow: 20L/min
- 180-Degree manual rotation (lining up wheel studs)
- Adaptability: Telehandlers, Loaders, Skid Steers, Forklifts, Tractors
- Suitable for Agricultural, Construction, Mining & Heavy Vehicle Industries.

## **Compatible to:**

- Telehandlers
- 🖌 Skid Steers
- **V** Loaders
- Tractors
- Forklifts (Min 3.5T) Hydraulic modifications maybe required on your forklift.
- Purchase: \$20,900 + GST Hire: \$80 + GST per day
- Made to order 8-10 weeks lead time.
- Additional customised attachment plate will be required for machines other than JCB's. Price will vary depending on the make and model of your machine.